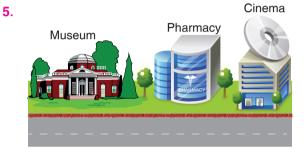

### Which one is true?

- A) John is good at playing an instrument.
- B) John can play an instrument.
- C) John is good at basketball.
- D) John can't play football.

The pharmacy is - - - - the museum and the cinema.

| A) next to  | B) between     |
|-------------|----------------|
| C) opposite | D) in front of |

Jack : Where is your grandfather?

Ali :----.

| A) In the library     | B) At the train station |
|-----------------------|-------------------------|
| C) At the bus station | D) In the mosque        |