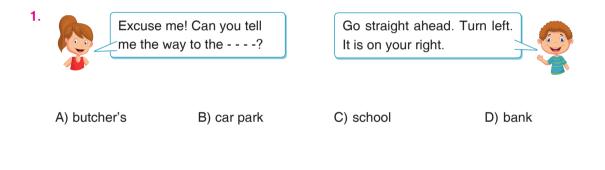

### Answer the questions (1 - 2) according to the map below.

| School   | Post Office | Bank    |  | Supermarket | Butcher   |  |
|----------|-------------|---------|--|-------------|-----------|--|
|          |             |         |  |             |           |  |
| Bus Stop | Car Park    | Library |  | Mosque      | Book Shop |  |
|          |             |         |  |             |           |  |

### 2. The bus stop is - - - - the school.

5. Sınıf İngilizce

A) next to B) opposite C) between D) behind

3. Answer the question according to the table below.

- Sally and Lisa like - -.
- A) puzzle
- B) hide and seek
- C) blind man's buff
- D) basketball