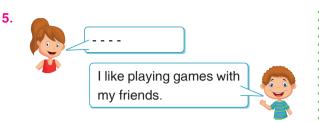

# Choose the best option to complete the dialogue.

- A) Can you play chess?
- B) Do you like reading a book?
- C) What's your hobby?
- D) When do you play games?

My favourite school subject is - - -.

I listen to music and read a book in my leisure time. I like doing puzzle. I don't like playing basketball and football.