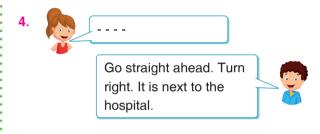

### Which question is not answered in the text?

- A) How old is she?
- B) Where is she from?
- C) What's her favorite lesson?
- D) What's her hobby?

2.

Go straight ahead then turn right.

### Which option is true?