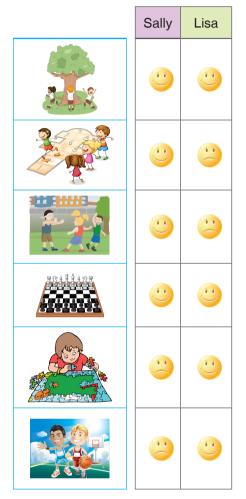

### 2. The bus stop is - - - - the school.

5. Sınıf İngilizce

A) next to B) opposite C) between D) behind

3. Answer the question according to the table below.

- Sally and Lisa like - -.
- A) puzzle
- B) hide and seek
- C) blind man's buff
- D) basketball