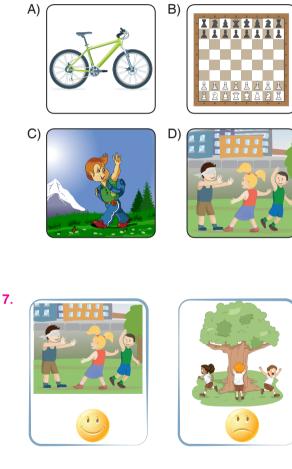

### Choose the suitable option for the visuals.

- A) I like music and P.E.
- B) I dislike music but I like P.E.
- C) I like music but I dislike P.E.
- D) I don't like music and P.E.
- 6

2. Ikadır. DENEME