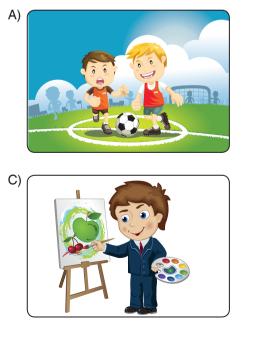

### 9. Which of the following picture shows Sam's favourite game?

5. Sınıf İngilizce

10.

### Choose the best option to complete the dialogue.

| A) Marble | B) Origami | C) Chess | D) Hopscotch |
|-----------|------------|----------|--------------|
|           |            |          |              |