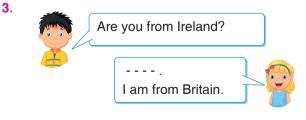

## 3-6: For these questions choose the best option to complete the dialogue.

- **3. Tom** : Hello. My name is Tom. I am from England.
  - **Jack** : Hi, Tom. - . I am from Germany.
  - Tom : Nice to meet you.
  - Jack : Nice to meet you too.
  - A) My name is Jack B) I go to school
  - C) I like football D) I am English