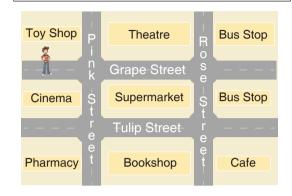

DENEME

4. Elvis : Is there a - - - - near here?

Eric : Oh, yes, there is one. It's not so far. Go straight ahead Grape Street. Take the second right and go straight. Cross the Tulip Street. It is on your right.

| A) toy shop | B) theatre  |
|-------------|-------------|
| C) bookshop | D) bus stop |

### 5. Which one is true according to the map?

- A) The pharmacy is on the corner of Tulip and Pink street.
- B) The bus stop is between the theatre and cafe.
- C) The theatre is on tulip street.
- D) The pharmacy is opposite the toy shop.