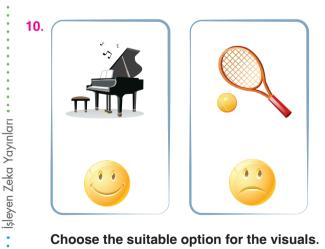

### Choose the suitable option for the visuals.

- A) I like music and P.E.
- B) I dislike music but I like P.E.
- C) I like music but I dislike P.E.
- D) I don't like music and P.E.
- 6

2. Ikadır. DENEME