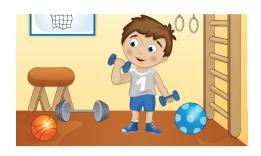

# Which of the following words is suitable for the picture?

A) physical education

B) maths

6.

C) science

D) drama

7.

5. Sınıf İngilizce