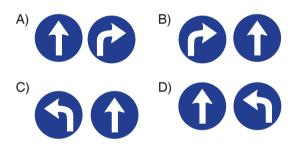

### Which question is not answered in the text?

- A) How old is she?
- B) Where is she from?
- C) What's her favorite lesson?
- D) What's her hobby?

2.

Go straight ahead then turn right.

### Which option is true?