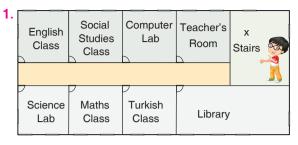

C)

:

Bu testte 10 soru vardır. Önerilen süre 15 dakikadır.

- Student : Excuse me, how can I get to the English class?
- The Teacher : Go - - ahead. Go past the teacher's room, computer lab, social studies class. The English class is on your - - -.
- A) straight / left B) left / right
- C) left / right
- D) straight / right
- 2. Tom : Hello! My name is Tom. I am from Germany. I am twelve years old. I speak German and English.
  - Susanna: Hi. I am Susanna. And this is Angela. We are from England. We are thirteen years old. We speak English and French.